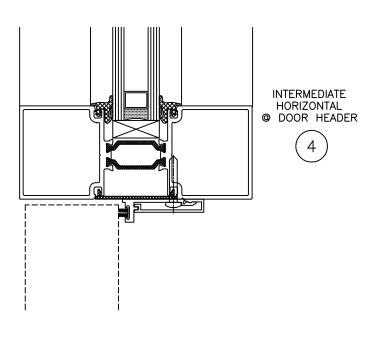

# THERMALLY BROKEN FLUSH SERIES GLAZED FRAMING

VERTICAL © DOOR JAMB

### THERMALLY BROKEN FLUSH GLAZED FRAMING

SERIES O

| PART | PART NO. | DESCRIPTION                                                                 |
|------|----------|-----------------------------------------------------------------------------|
|      | 60i-1    | 51mm x 127mm frame<br>(2" x 5")                                             |
|      | 60i-2    | Snap in glass stop<br>Base for horizontal frame member                      |
|      | 60i-S    | Sub—sill for 60i framing                                                    |
| 7    | 3215     | Two piece door stop & snap on cap                                           |
|      | 3216     |                                                                             |
|      | 3215A    | Two piece door stop & snap on cap (higher blade used with continuous hinge) |
|      | 3216A    |                                                                             |
|      | 60i-W    | 0.1875" EPDM glazing spline (TREMCO)                                        |
| Ç    | V-1004   | 0.125" EPDM weather seal (SCHLEGEL) for series 60i drip pan                 |
|      |          |                                                                             |
|      |          |                                                                             |