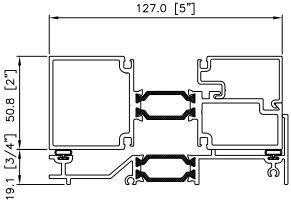

### **DESCRIPTION**

EXTRUSION SIZES: 50.8mm x 127mm (2" x 5")

ALUMINUM: 6063—T5 alloy and temper

### THERMALLY BROKEN FLUSH GLAZED FRAMING

SERIES O

| PART | PART NO. | DESCRIPTION                                                                 |
|------|----------|-----------------------------------------------------------------------------|
|      | 60i-1    | 51mm x 127mm frame<br>(2" x 5")                                             |
|      | 60i-2    | Snap in glass stop<br>Base for horizontal frame member                      |
|      | 60i-S    | Sub—sill for 60i framing                                                    |
| 7    | 3215     | Two piece door stop & snap on cap                                           |
|      | 3216     |                                                                             |
|      | 3215A    | Two piece door stop & snap on cap (higher blade used with continuous hinge) |
|      | 3216A    |                                                                             |
|      | 60i-W    | 0.1875" EPDM glazing spline (TREMCO)                                        |
| Ç    | V-1004   | 0.125" EPDM weather seal (SCHLEGEL) for series 60i drip pan                 |
|      |          |                                                                             |
|      |          |                                                                             |