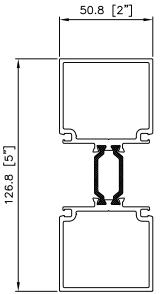

### **DESCRIPTION**

EXTRUSION SIZES: 50.8mm x 127mm (2" x 5")

ALUMINUM: 6063—T5 alloy and temper

### THERMALLY BROKEN FLUSH GLAZED FRAMING

SERIES O

| PART | PART NO. | DESCRIPTION                                                                 |
|------|----------|-----------------------------------------------------------------------------|
|      | 60i-1    | 51mm x 127mm frame<br>(2" x 5")                                             |
|      | 60i-2    | Snap in glass stop<br>Base for horizontal frame member                      |
|      | 60i-S    | Sub—sill for 60i framing                                                    |
| 7    | 3215     | Two piece door stop & snap on cap                                           |
|      | 3216     |                                                                             |
|      | 3215A    | Two piece door stop & snap on cap (higher blade used with continuous hinge) |
|      | 3216A    |                                                                             |
|      | 60i-W    | 0.1875" EPDM glazing spline (TREMCO)                                        |
| Ç    | V-1004   | 0.125" EPDM weather seal (SCHLEGEL) for series 60i drip pan                 |
|      |          |                                                                             |
|      |          |                                                                             |