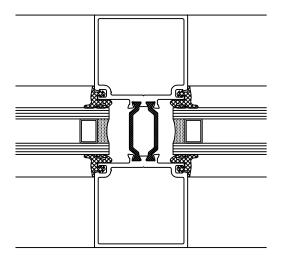

### THERMALLY BROKEN FLUSH GLAZED FRAMING

SERIES O

| PART | PART NO. | DESCRIPTION                                                                 |
|------|----------|-----------------------------------------------------------------------------|
|      | 60i-1    | 51mm x 127mm frame<br>(2" x 5")                                             |
|      | 60i-2    | Snap in glass stop<br>Base for horizontal frame member                      |
|      | 60i-S    | Sub—sill for 60i framing                                                    |
| 7    | 3215     | Two piece door stop & snap on cap                                           |
|      | 3216     |                                                                             |
|      | 3215A    | Two piece door stop & snap on cap (higher blade used with continuous hinge) |
|      | 3216A    |                                                                             |
|      | 60i-W    | 0.1875" EPDM glazing spline (TREMCO)                                        |
| Ç    | V-1004   | 0.125" EPDM weather seal (SCHLEGEL) for series 60i drip pan                 |
|      |          |                                                                             |
|      |          |                                                                             |