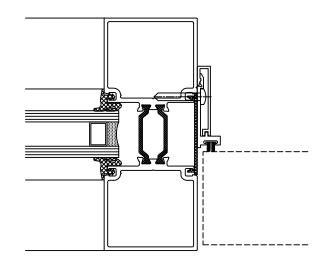

# THERMALLY BROKEN FLUSH SERIES GLAZED FRAMING

VERTICAL © DOOR JAMB

### THERMALLY BROKEN FLUSH GLAZED FRAMING

SERIES O

| PART | PART NO. | DESCRIPTION                                                                 |
|------|----------|-----------------------------------------------------------------------------|
|      | 60i-1    | 51mm x 127mm frame<br>(2" x 5")                                             |
|      | 60i-2    | Snap in glass stop<br>Base for horizontal frame member                      |
|      | 60i-S    | Sub—sill for 60i framing                                                    |
| 7    | 3215     | Two piece door stop & snap on cap                                           |
|      | 3216     |                                                                             |
|      | 3215A    | Two piece door stop & snap on cap (higher blade used with continuous hinge) |
|      | 3216A    |                                                                             |
|      | 60i-W    | 0.1875" EPDM glazing spline (TREMCO)                                        |
| Ç    | V-1004   | 0.125" EPDM weather seal (SCHLEGEL) for series 60i drip pan                 |
|      |          |                                                                             |
|      |          |                                                                             |