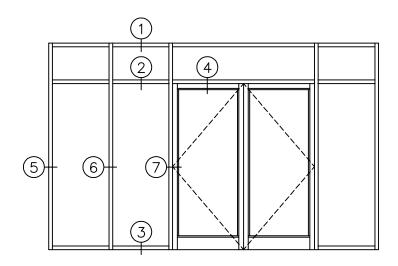

# THERMALLY BROKEN FLUSH SERIES GLAZED FRAMING

VERTICAL © DOOR JAMB

### THERMALLY BROKEN FLUSH GLAZED FRAMING

SERIES O

| PART | PART NO. | DESCRIPTION                                                                 |
|------|----------|-----------------------------------------------------------------------------|
|      | 60i-1    | 51mm x 127mm frame<br>(2" x 5")                                             |
|      | 60i-2    | Snap in glass stop<br>Base for horizontal frame member                      |
|      | 60i-S    | Sub—sill for 60i framing                                                    |
| 7    | 3215     | Two piece door stop & snap on cap                                           |
|      | 3216     |                                                                             |
|      | 3215A    | Two piece door stop & snap on cap (higher blade used with continuous hinge) |
|      | 3216A    |                                                                             |
|      | 60i-W    | 0.1875" EPDM glazing spline (TREMCO)                                        |
| Ç    | V-1004   | 0.125" EPDM weather seal (SCHLEGEL) for series 60i drip pan                 |
|      |          |                                                                             |
|      |          |                                                                             |