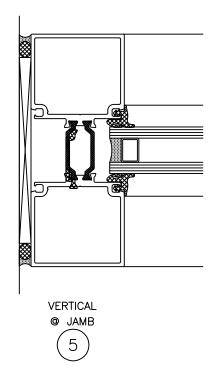

# THERMALLY BROKEN FLUSH SERIES GLAZED FRAMING

VERTICAL © DOOR JAMB

### THERMALLY BROKEN FLUSH GLAZED FRAMING

SERIES O

| PART | PART NO. | DESCRIPTION                                                                 |
|------|----------|-----------------------------------------------------------------------------|
|      | 60i-1    | 51mm x 127mm frame<br>(2" x 5")                                             |
|      | 60i-2    | Snap in glass stop<br>Base for horizontal frame member                      |
|      | 60i-S    | Sub—sill for 60i framing                                                    |
| 7    | 3215     | Two piece door stop & snap on cap                                           |
|      | 3216     |                                                                             |
|      | 3215A    | Two piece door stop & snap on cap (higher blade used with continuous hinge) |
|      | 3216A    |                                                                             |
|      | 60i-W    | 0.1875" EPDM glazing spline (TREMCO)                                        |
| Ç    | V-1004   | 0.125" EPDM weather seal (SCHLEGEL) for series 60i drip pan                 |
|      |          |                                                                             |
|      |          |                                                                             |