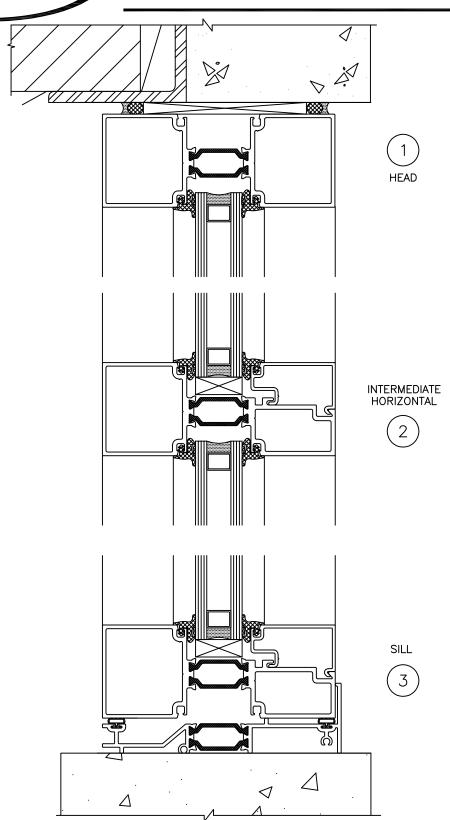

# THERMALLY BROKEN FLUSH SERIES GLAZED FRAMING

VERTICAL © DOOR JAMB

### THERMALLY BROKEN FLUSH GLAZED FRAMING

SERIES O

| PART | PART NO. | DESCRIPTION                                                                 |
|------|----------|-----------------------------------------------------------------------------|
|      | 60i-1    | 51mm x 127mm frame<br>(2" x 5")                                             |
|      | 60i-2    | Snap in glass stop<br>Base for horizontal frame member                      |
|      | 60i-S    | Sub—sill for 60i framing                                                    |
| 7    | 3215     | Two piece door stop & snap on cap                                           |
|      | 3216     |                                                                             |
|      | 3215A    | Two piece door stop & snap on cap (higher blade used with continuous hinge) |
|      | 3216A    |                                                                             |
|      | 60i-W    | 0.1875" EPDM glazing spline (TREMCO)                                        |
| Ç    | V-1004   | 0.125" EPDM weather seal (SCHLEGEL) for series 60i drip pan                 |
|      |          |                                                                             |
|      |          |                                                                             |